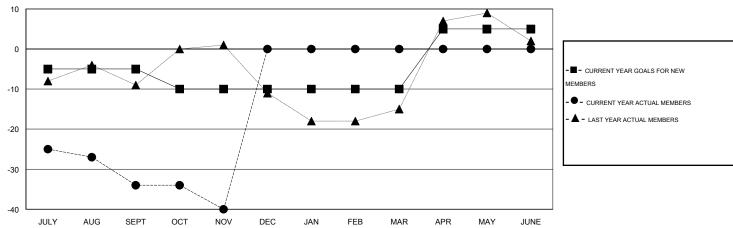

#### GOALS AND ACTUAL MEMBERS CUMULATIVE

| DROPPED CLUBS: 0  DROPPED MEMBERS |         | 14 CLUBS OF 35 ADDED 1 OR MORE NEW MEMBERS | GENDER DISTRIBU<br>MALE<br>FEMALE | TION<br>892 (70.46%)<br>374 (29.54%) |     |
|-----------------------------------|---------|--------------------------------------------|-----------------------------------|--------------------------------------|-----|
| DECEASED                          | 11<br>0 | CLICK HERE FOR HEALTH                      | FAMILY UNIT MEMBERS               |                                      | 265 |
| CLUB CANCELLED OTHER              | 55      | ASSESSMENT DATA                            | HEAD OF HOUSEHOLD                 |                                      | 131 |
| TOTAL                             | 66      |                                            | NON-HEAD OF HOUSEHOL              | 134                                  |     |